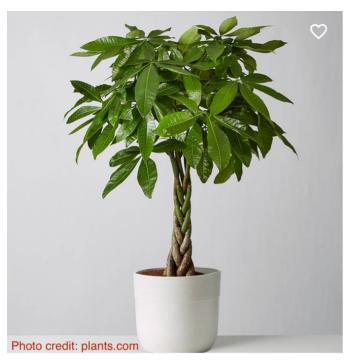

## **Money Tree**

- 1. The money tree has strong energy. The Yang energy it emits can dispel and drive away Yin Qi from its surroundings. Not only can it absorb YIn Qi, but it can also transform it into beneficial energy and release it.
- 2. Therefore, after we have dealt with matters related to the soul world, having a money tree at home is helpful. It absorbs Yin Qi and helps protect against intrusions into our property or life.
- 3. It is a low-maintenance plant. However, if you notice its leaves turning yellow or the tree looking unhealthy, it's because it is adjusting the surrounding energy.
- 4. The money tree is common and easy to find. Many different plants online are labeled as money trees, but the one we need is the type shown in the picture. It is often sold at Costco around Chinese New Year or year-round at Home Depot, typically priced between \$20 and \$40 depending on size. The larger the tree, the higher the price.
- 5. Please get it as soon as you can—do not procrastinate.
- 1. 发财树能量很强。它散发出来的阳气可以把周围的阴气驱除赶走。它不仅能够吸收阴气,还能够 把阴气转化成好的能量,再释放出来。
- 2. 所以当我们处理完魂界的事情以后,家里有发财树会比较好。它会吸收阴气,并且帮助阻挡对我们的家产或者生命的入侵。
- **3.** 它是一种很好打理的植物。但如果你发现它叶子变黄或者看起来不太健康,那是因为它正在调整 周围环境的能量。
- 发财树很常见,容易买到。网上有好几种植物都被叫做发财树,但我们需要的是图片里这种。通常在农历新年前后,Costco 会有售,或者全年都可以在 Home Depot 买到,价格大约在 20 到 40 美元之间,具体取决于树的大小。树越大,价格越高。
- 5. 请您尽快配置好,不要拖延。