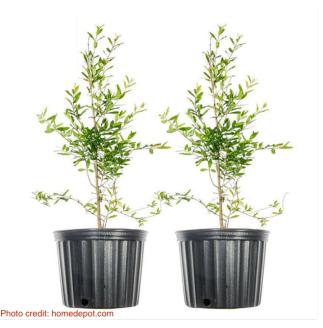

## Lemon Tree

- Lemon trees are usually more expensive and a bit harder to find than money trees. At Home Depot, a 28-inch lemon tree costs around \$40, while a 3 to 4-foot tree from a nursery may be priced at around \$150. These trees can be kept indoors, but larger, more mature lemon trees tend to adapt better and are more likely to thrive. Smaller lemon trees are more sensitive and may struggle to grow in environments with heavier Yin Qi It is recommended to have two lemon trees in the home, though having more is perfectly fine.
- 2. Please get it as soon as you can—do not procrastinate.
- 柠檬树通常比发财树更贵,也稍微难找一些。在 Home Depot,一棵 28 英寸的柠檬树大约需要 40 美元。而在苗圃店,一棵 3 到 4 英尺高的柠檬树可能售价约为 150 美元。这些树可以养在室 内,不过体型较大、较成熟的柠檬树通常适应能力更强、更容易存活。较小的柠檬树则更为敏 感,在阴气较重的环境中可能难以生长。建议家中种植两棵柠檬树,但种更多也没有问题。
- 2. 请您尽快配置好,不要拖延。