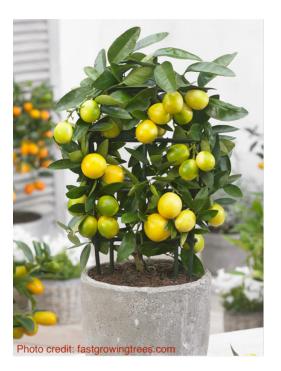

## Lemon Tree

- Lemon trees are usually more expensive and a bit harder to find than money trees. At Home Depot, a 28-inch lemon tree costs around \$40, while a 3 to 4-foot tree from a nursery may be priced at around \$150. These trees can be kept indoors, but larger, more mature lemon trees tend to adapt better and are more likely to thrive. Smaller lemon trees are more sensitive and may struggle to grow in environments with heavier Yin Qi It is recommended to have two lemon trees in the home, though having more is perfectly fine.
- 2. Please get it as soon as you can—do not procrastinate.
- 柠檬树通常比发财树更贵,也稍微难找一些。在 Home Depot,一棵 28 英寸的柠檬树大约需要 40 美元。而在苗圃店,一棵 3 到 4 英尺高的柠檬树可能售价约为 150 美元。这些树可以养在室 内,不过体型较大、较成熟的柠檬树通常适应能力更强、更容易存活。较小的柠檬树则更为敏 感,在阴气较重的环境中可能难以生长。建议家中种植两棵柠檬树,但种更多也没有问题。
- 2. 请您尽快配置好,不要拖延。